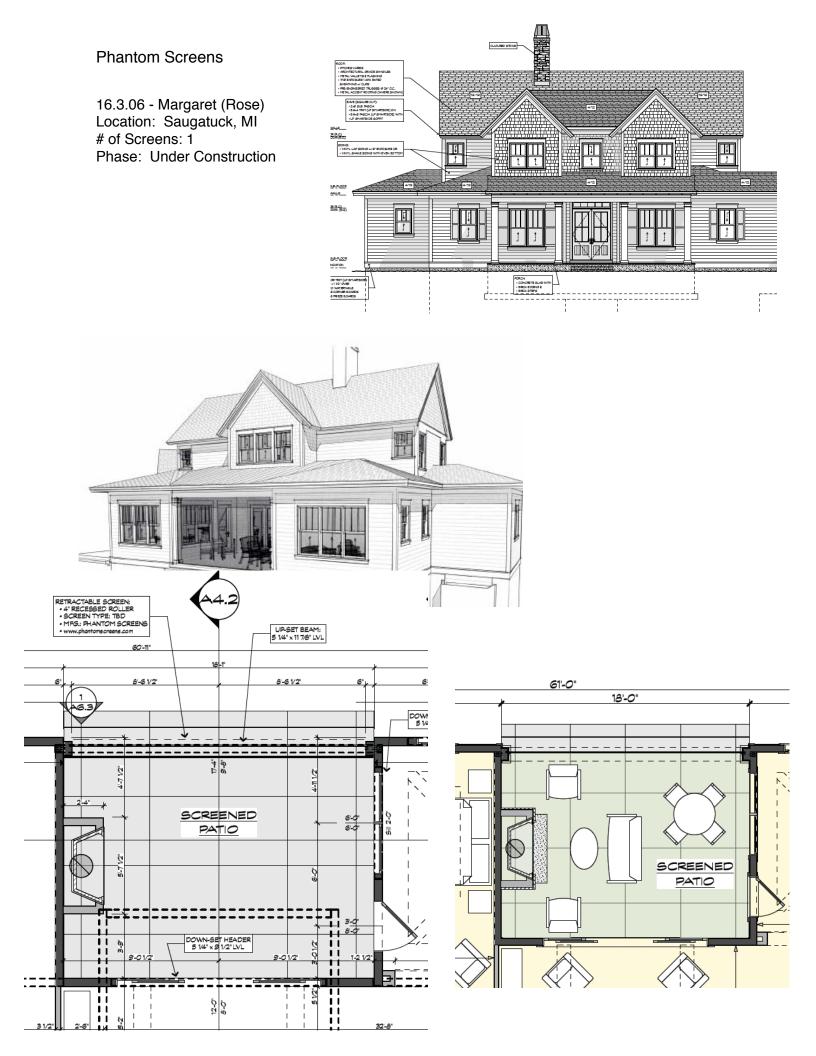

Г

Ľ.

15.3.08 - Wheatly (Rushak) Location: Brighton, MI # of Screens: 1 Phase: Under Construction

TOP OF LL SLAB

15

16.2.02 - Bayview (Enghauser) Location: White Lake, MI # of Screens: 3 Phase: Under Construction