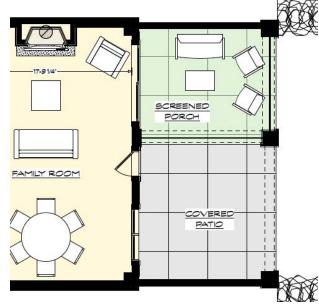

16.2.04 - Portsmouth (Oberlin)Location: Knoxville, Tennessee# of Screens: 1 dual RollerPhase: Design Development

16.2.09 - Cliffton (Hufford) Location: St. Joseph, MI # of Screens: 1 Phase: Under Construction