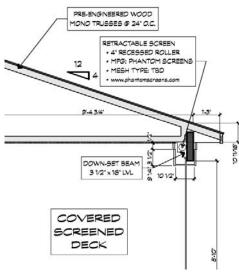

X HD2

16.2.21 - Grafton (Oldford) Location: Lexington, MI Lake Huron # of Screens: 4 vinyl, 1 roller screen Phase: Under Construction

0.72 0.72

5-3 1/2

51

DOWN-GET HEADER 5 14" x 14" LVL

(2) 2 × 6 5

Щ ò

5 14" × 11 7/6 VL FRAME PC

5-3

SIO

2-11 1/2

h

DOWN-SET HEADER 5 1/4" × 14" LVL 5"-11"

16.2.28 - Laurelawn (Huckaby) Location: # of Screens: 2 Phase: Ready For construction

16.3.01 - Hightown (Clark) Location: Bretonville, Arkansas # of Screens: 3 Phase: Under Construction