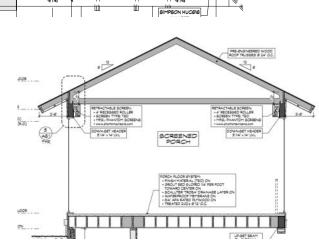

X HD2

16.2.21 - Grafton (Oldford) Location: Lexington, MI Lake Huron # of Screens: 4 vinyl, 1 roller screen Phase: Under Construction

0.72 0.72

5-3 1/2

51

DOWN-GET HEADER 5 14" x 14" LVL

(2) 2 × 6 5

Щ ò

5 14" × 11 7/6 VL FRAME PC

5-3

SIO

2-11 1/2

h

DOWN-SET HEADER 5 1/4" × 14" LVL 5"-11"

16.2.28 - Laurelawn (Huckaby) Location: # of Screens: 2 Phase: Ready For construction

16.3.01 - Hightown (Clark) Location: Bretonville, Arkansas # of Screens: 3 Phase: Under Construction