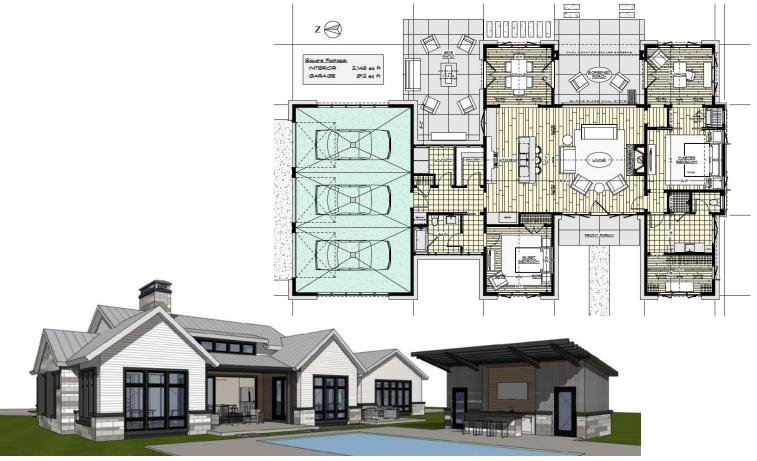

17.3.04 - Rudyard (Quirt) Location: Texas # of Screens: 3 Phase: Under Construction

16.3.07 - Warrington (West) Location: North Carolina # of Screens: 2-4 Phase: In Design

17.2.04 - Avington (Rivard) Location: Ossineke, MI # of Screens: 3 Phase: In Design