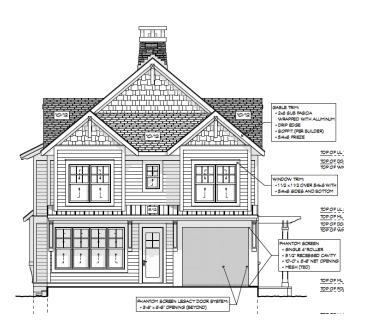

15.2.02 - Elmswood (Roberts) Location: Papillion, Nebraska # of Screens: 2 screens Phase: Under Construction



VISBACKY . 7/21/15





15.2.06 - Fleetwood (Diccion) Location: Fenton Lake, MI # of Screens: 4 Phase: Under Construction













28'-0"

15.2.09 - Weirwood (Layman) Location: Berrien County, MI # of Screens: 3 Phase: Under Construction









15.2.11 - Ivanhoe (Schaap) Location: South West, MI # of Screens: 1+ vinyl Phase: Under Construction









15.2.16 - Bancroft (Swartzle) Location: Battle Creek, MI # of Screens: 2 Phase: Under Construction







15.2.18 - Fernlea (Horn) Location: Hammell Beach, Lake Huron, MI # of Screens: 2 Phase: Completed Photography in Progress











15.3.23 - Wexley (Baudo) Location: East Grand Rapids, MI # of Screens: 1 Phase: Completed Photography in Progress









KF

SONRY VENEER AT BACK

ACCENT SONS

-

HA

KET IEET A4.6)

EER (T BD)

Г

Ľ.

15.3.08 - Wheatly (Rushak) Location: Brighton, MI # of Screens: 1 Phase: Under Construction



TOP OF LL SLAB

15









16.2.02 - Bayview (Enghauser) Location: White Lake, MI # of Screens: 3 Phase: Under Construction











16.2.04 - Portsmouth (Oberlin)Location: Knoxville, Tennessee# of Screens: 1 dual RollerPhase: Design Development











16.2.09 - Cliffton (Hufford) Location: St. Joseph, MI # of Screens: 1 Phase: Under Construction











16.2.15 - Unnamed (Fry) Location: # of Screens: 1 Phase: Conceptual









16.2.16 - Hickory Hill (Christ) Location: Gull Lake,