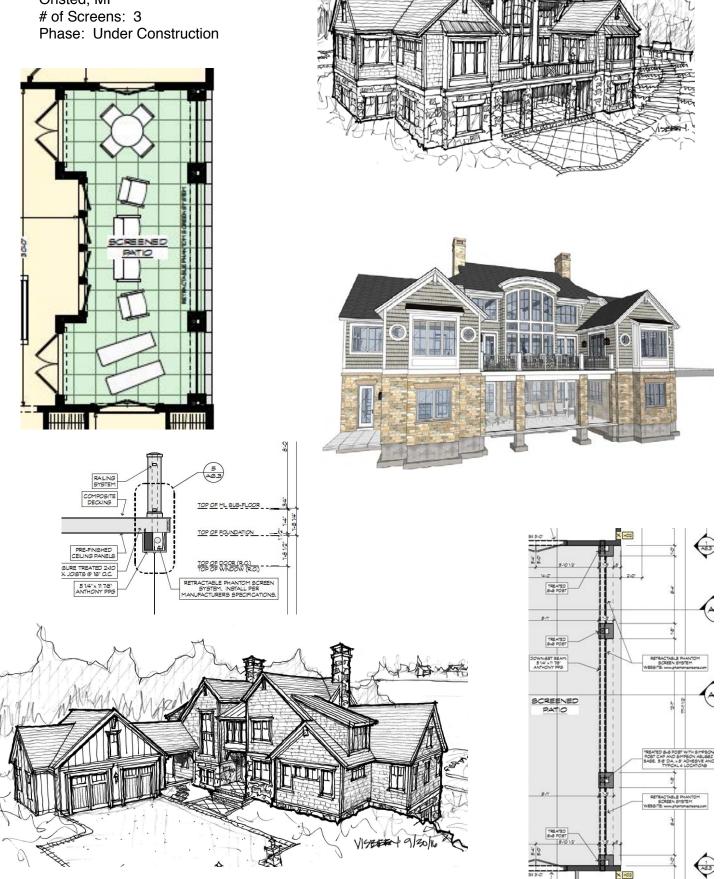

16.2.15 - Unnamed (Fry) Location: # of Screens: 1 Phase: Conceptual

16.2.16 - Hickory Hill (Christ) Location: Gull Lake, MI # of Screens: 2 Phase: In Design

16.2.18 - Shipton (Hieber) Location: Sand Lake Onsted, MI