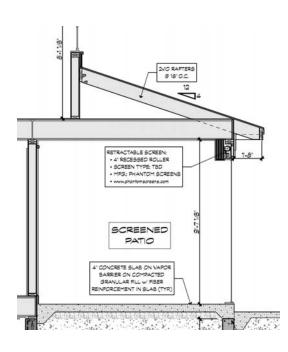

15.3.23 - Wexley (Baudo) Location: East Grand Rapids, MI # of Screens: 1 Phase: Completed Photography in Progress

KF

SONRY VENEER AT BACK

ACCENT SONS

-

HA

KET IEET A4.6)

EER (T BD)