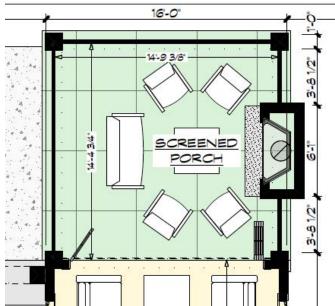

X HD2

16.2.21 - Grafton (Oldford) Location: Lexington, MI Lake Huron # of Screens: 4 vinyl, 1 roller screen Phase: Under Construction

0.72 0.72

5-3 1/2

51

DOWN-GET HEADER 5 14" x 14" LVL

(2) 2 × 6 5

Щ ò