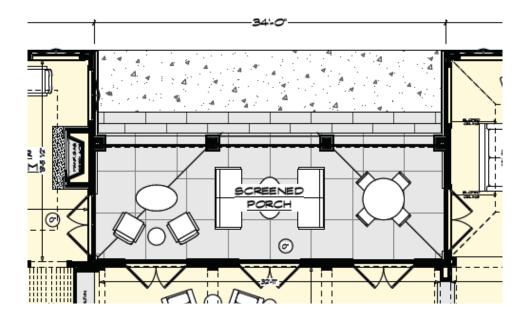

se: In Design











16.2.18 - Shipton (Hieber) Location: Sand Lake Onsted, MI



X HD2

16.2.21 - Grafton (Oldford) Location: Lexington, MI Lake Huron # of Screens: 4 vinyl, 1 roller screen Phase: Under Construction



0.72 0.72

5-3 1/2

51

DOWN-GET HEADER 5 14" x 14" LVL



(2) 2 × 6 5

Щ ò

5 14" × 11 7/6 VL FRAME PC

5-3

SIO

2-11 1/2

h

DOWN-SET HEADER 5 1/4" × 14" LVL 5"-11"





16.2.28 - Laurelawn (Huckaby) Location: # of Screens: 2 Phase: Ready For construction















16.3.01 - Hightown (Clark) Location: Bretonville, Arkansas # of Screens: 3 Phase: Under Construction









17.3.04 - Rudyard (Quirt) Location: Texas # of Screens: 3 Phase: Under Construction











16.3.07 - Warrington (West) Location: North Carolina # of Screens: 2-4 Phase: In Design



















17.2.04 - Avington (Rivard) Location: Ossineke, MI # of Screens: 3 Phase: In Design