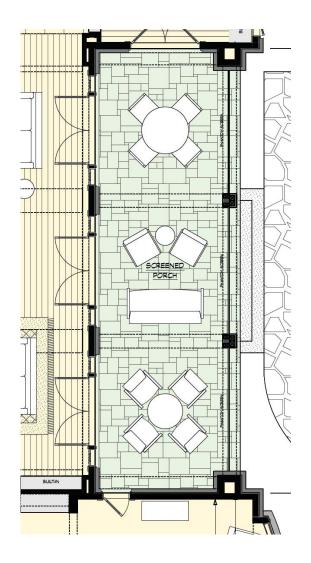

15.3.23 - Wexley (Baudo) Location: East Grand Rapids, MI # of Screens: 1 Phase: Completed Photography in Progress

KF

SONRY VENEER AT BACK

ACCENT SONS

-

HA

KET IEET A4.6)

EER (T BD)