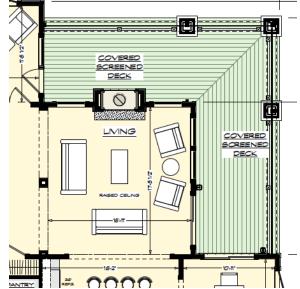

15.2.16 - Bancroft (Swartzle) Location: Battle Creek, MI # of Screens: 2 Phase: Under Construction

15.2.18 - Fernlea (Horn) Location: Hammell Beach, Lake Huron, MI # of Screens: 2 Phase: Completed Photography in Progress