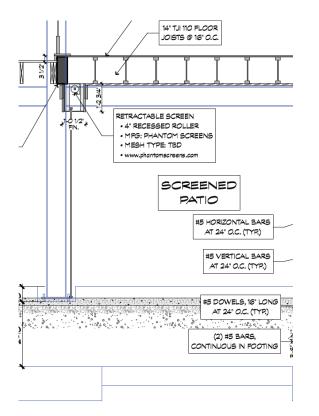

15.3.23 - Wexley (Baudo) Location: East Grand Rapids, MI # of Screens: 1 Phase: Completed Photography in Progress

KF

SONRY VENEER AT BACK

ACCENT SONS

-

HA

KET IEET A4.6)

EER (T BD)