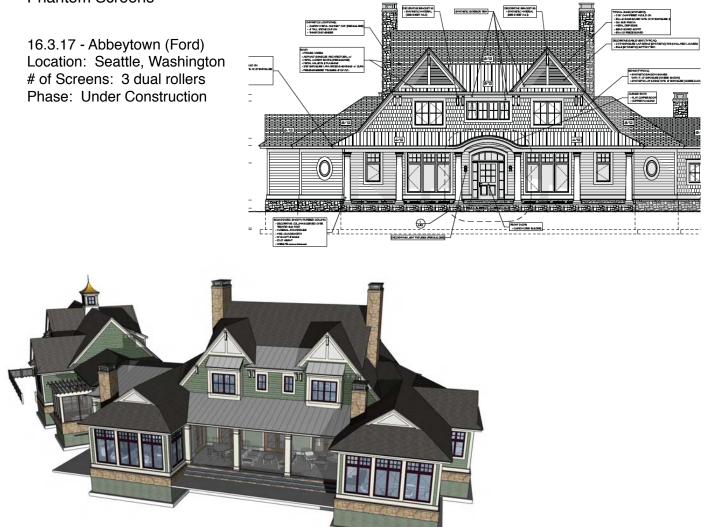

hase: In Design











16.2.18 - Shipton (Hieber) Location: Sand Lake Onsted, MI



X HD2

16.2.21 - Grafton (Oldford) Location: Lexington, MI Lake Huron # of Screens: 4 vinyl, 1 roller screen Phase: Under Construction



0.72 0.72

5-3 1/2

51

DOWN-GET HEADER 5 14" x 14" LVL



(2) 2 × 6 5

Щ ò

5 14" × 11 7/6 VL FRAME PC

5-3

SIO

2-11 1/2

h

DOWN-SET HEADER 5 1/4" × 14" LVL 5"-11"





16.2.28 - Laurelawn (Huckaby) Location: # of Screens: 2 Phase: Ready For construction















16.3.01 - Hightown (Clark) Location: Bretonville, Arkansas # of Screens: 3 Phase: Under Construction









17.3.04 - Rudyard (Quirt) Location: Texas # of Screens: 3 Phase: Under Construction











16.3.07 - Warrington (West) Location: North Carolina # of Screens: 2-4 Phase: In Design



















17.2.04 - Avington (Rivard) Location: Ossineke, MI # of Screens: 3 Phase: In Design