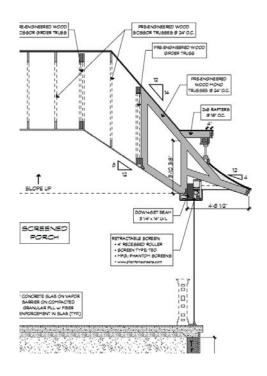

X HD2

16.2.21 - Grafton (Oldford) Location: Lexington, MI Lake Huron # of Screens: 4 vinyl, 1 roller screen Phase: Under Construction

0.72 0.72

5-3 1/2

51

DOWN-GET HEADER 5 14" x 14" LVL

(2) 2 × 6 5

Щ ò

5 14" × 11 7/6 VL FRAME PC

5-3

SIO

2-11 1/2

h

DOWN-SET HEADER 5 1/4" × 14" LVL 5"-11"

16.2.28 - Laurelawn (Huckaby) Location: # of Screens: 2 Phase: Ready For construction

16.3.01 - Hightown (Clark) Location: Bretonville, Arkansas # of Screens: 3 Phase: Under Construction