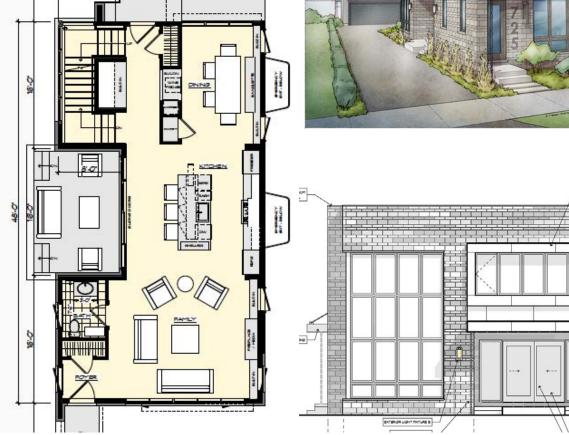

15.3.23 - Wexley (Baudo) Location: East Grand Rapids, MI # of Screens: 1 Phase: Completed Photography in Progress

KF

SONRY VENEER AT BACK

ACCENT SONS

-

HA

KET IEET A4.6)

EER (T BD)

Г

Ľ.

15.3.08 - Wheatly (Rushak) Location: Brighton, MI # of Screens: 1 Phase: Under Construction

TOP OF LL SLAB

15

16.2.02 - Bayview (Enghauser) Location: White Lake, MI # of Screens: 3 Phase: Under Construction