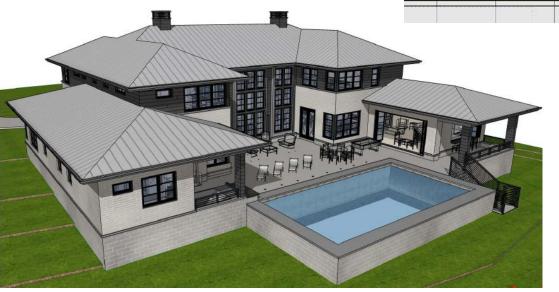

17.3.04 - Rudyard (Quirt) Location: Texas # of Screens: 3 Phase: Under Construction

16.3.07 - Warrington (West) Location: North Carolina # of Screens: 2-4 Phase: In Design

17.2.04 - Avington (Rivard) Location: Ossineke, MI # of Screens: 3 Phase: In Design