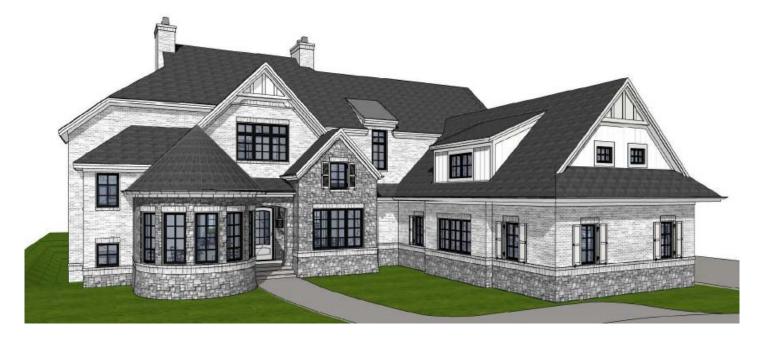

esign











16.2.18 - Shipton (Hieber) Location: Sand Lake Onsted, MI



X HD2

16.2.21 - Grafton (Oldford) Location: Lexington, MI Lake Huron # of Screens: 4 vinyl, 1 roller screen Phase: Under Construction



0.72 0.72

5-3 1/2

51

DOWN-GET HEADER 5 14" x 14" LVL



(2) 2 × 6 5

Щ ò

5 14" × 11 7/6 VL FRAME PC

5-3

SIO

2-11 1/2

h

DOWN-SET HEADER 5 1/4" × 14" LVL 5"-11"





16.2.28 - Laurelawn (Huckaby) Location: # of Screens: 2 Phase: Ready For construction















16.3.01 - Hightown (Clark) Location: Bretonville, Arkansas # of Screens: 3 Phase: Under Construction









17.3.04 - Rudyard (Quirt) Location: Texas # of Screens: 3 Phase: Under Construction











16.3.07 - Warrington (West) Location: North Carolina # of Screens: 2-4 Phase: In Design



















17.2.04 - Avington (Rivard) Location: Ossineke, MI # of Screens: 3 Phase: In Design