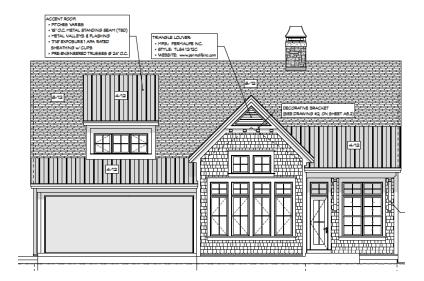

15.2.18 - Fernlea (Horn) Location: Hammell Beach, Lake Huron, MI # of Screens: 2 Phase: Completed Photography in Progress











15.3.23 - Wexley (Baudo) Location: East Grand Rapids, MI # of Screens: 1 Phase: Completed Photography in Progress









KF

SONRY VENEER AT BACK

ACCENT SONS

-

HA

KET IEET A4.6)

EER (T BD)

Г

Ľ.

15.3.08 - Wheatly (Rushak) Location: Brighton, MI # of Screens: 1 Phase: Under Construction



TOP OF LL SLAB

15









16.2.02 - Bayview (Enghauser) Location: White Lake, MI # of Screens: 3 Phase: Under Construction











16.2.04 - Portsmouth (Oberlin)Location: Knoxville, Tennessee# of Screens: 1 dual RollerPhase: Design Development











16.2.09 - Cliffton (Hufford) Location: St. Joseph, MI # of Screens: 1 Phase: Under Construction











16.2.15 - Unnamed (Fry) Location: # of Screens: 1 Phase: Conceptual









16.2.16 - Hickory Hill (Christ) Location: Gull Lake, MI # of Screens: 2 Phase: In Design











16.2.18 - Shipton (Hieber) Location: Sand Lake Onsted, MI



X HD2

16.2.21 - Grafton (Oldford) Location: Lexington, MI Lake Huron # of Screens: 4 vinyl, 1 roller screen Phase: Under Construction



0.72 0.72

5-3 1/2

51

DOWN-GET HEADER 5 14" x 14" LVL



(2) 2 × 6 5

Щ ò

5 14" × 11 7/6 VL FRAME PC

5-3

SIO

2-11 1/2

h

DOWN-SET HEADER 5 1/4" × 14" LVL 5"-11"





16.2.28 - Laurelawn (Huckaby) Location: # of Screens: 2 Phase: Ready For construction















16.3.01 - Hightown (Clark) Location: Bretonville, Arkansas # of Screens: 3 Phase: Under Construction









17.3.04 - Rudyard (Quirt) Location: