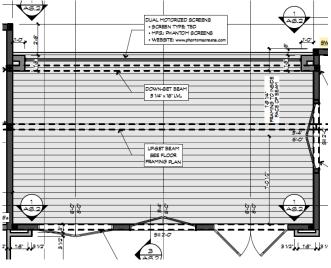

X HD2

16.2.21 - Grafton (Oldford) Location: Lexington, MI Lake Huron # of Screens: 4 vinyl, 1 roller screen Phase: Under Construction

0.72 0.72

5-3 1/2

51

DOWN-GET HEADER 5 14" x 14" LVL

(2) 2 × 6 5

Щ ò

5 14" × 11 7/6 VL FRAME PC

5-3

SIO

2-11 1/2

h

DOWN-SET HEADER 5 1/4" × 14" LVL 5"-11"

16.2.28 - Laurelawn (Huckaby) Location: # of Screens: 2 Phase: Ready For construction

16.3.01 - Hightown (Clark) Location: Bretonville, Arkansas # of Screens: 3 Phase: Under Construction