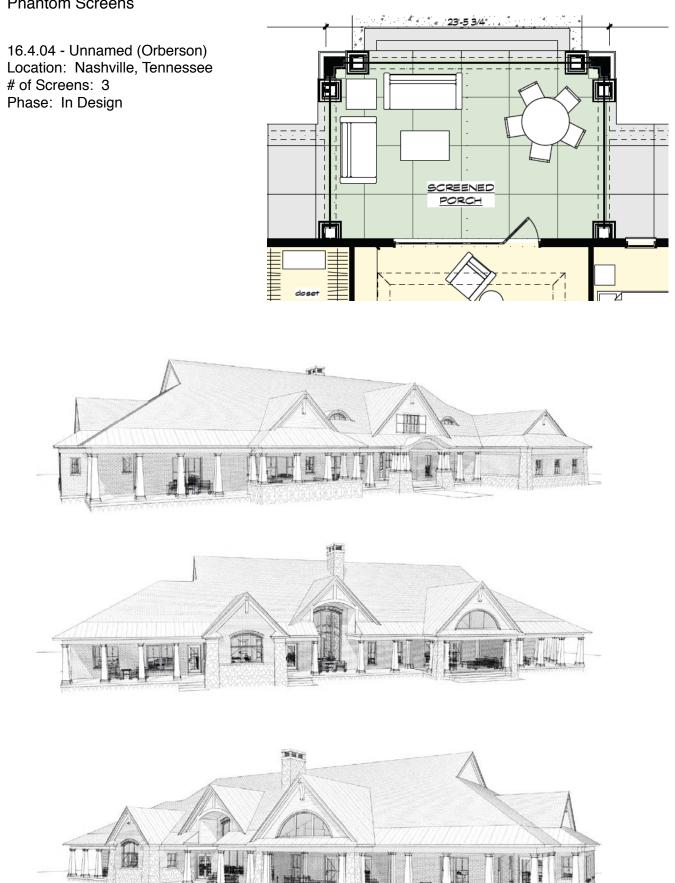

: In Design











16.2.18 - Shipton (Hieber) Location: Sand Lake Onsted, MI



X HD2

16.2.21 - Grafton (Oldford) Location: Lexington, MI Lake Huron # of Screens: 4 vinyl, 1 roller screen Phase: Under Construction



0.72 0.72

5-3 1/2

51

DOWN-GET HEADER 5 14" x 14" LVL



(2) 2 × 6 5

Щ ò

5 14" × 11 7/6 VL FRAME PC

5-3

SIO

2-11 1/2

h

DOWN-SET HEADER 5 1/4" × 14" LVL 5"-11"





16.2.28 - Laurelawn (Huckaby) Location: # of Screens: 2 Phase: Ready For construction















16.3.01 - Hightown (Clark) Location: Bretonville, Arkansas # of Screens: 3 Phase: Under Construction









17.3.04 - Rudyard (Quirt) Location: Texas # of Screens: 3 Phase: Under Construction











16.3.07 - Warrington (West) Location: North Carolina # of Screens: 2-4 Phase: In Design



















17.2.04 - Avington (Rivard) Location: Ossineke, MI # of Screens: 3 Phase: In Design