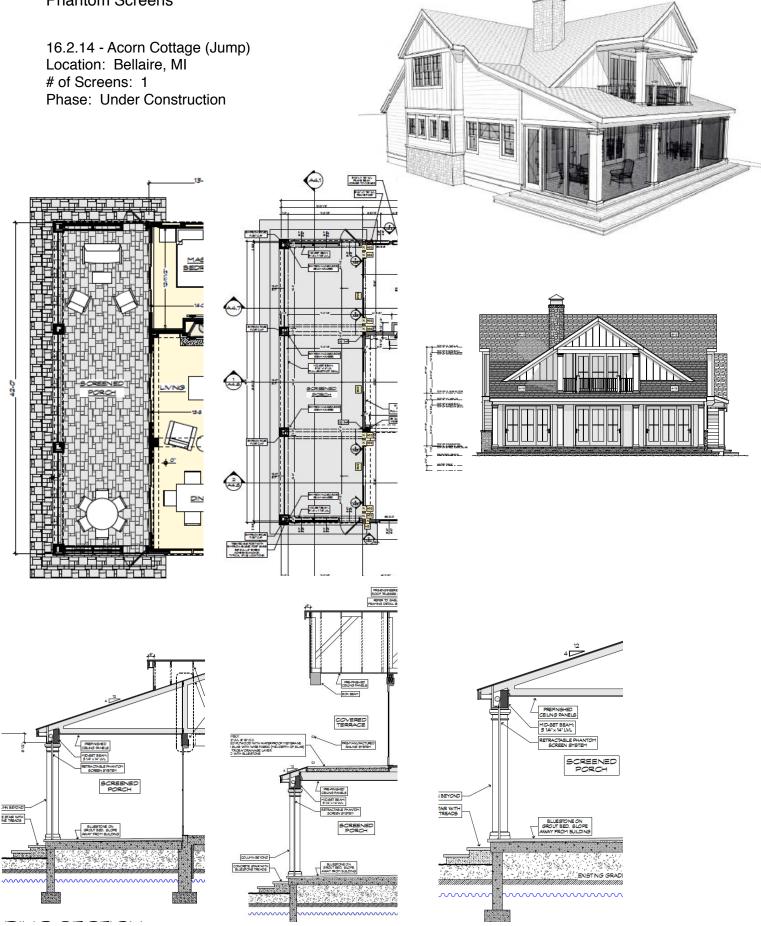

16.2.15 - Unnamed (Fry) Location: # of Screens: 1 Phase: Conceptual

16.2.16 - Hickory Hill (Christ) Location: Gull Lake, MI # of Screens: 2 Phase: In Design

16.2.18 - Shipton (Hieber) Location: Sand Lake Onsted, MI