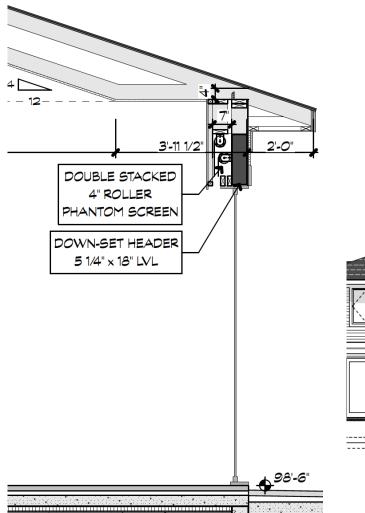

15.2.02 - Elmswood (Roberts) Location: Papillion, Nebraska # of Screens: 2 screens Phase: Under Construction



VISBACKY . 7/21/15





15.2.06 - Fleetwood (Diccion) Location: Fenton Lake, MI # of Screens: 4 Phase: Under Construction













28'-0"

15.2.09 - Weirwood (Layman) Location: Berrien County, MI # of Screens: 3 Phase: Under Construction









15.2.11 - Ivanhoe (Schaap) Location: South West, MI # of Screens: 1+ vinyl Phase: Under Construction









15.2.16 - Bancroft (Swartzle) Location: Battle Creek, MI # of Screens: 2 Phase: Under Construction







15.2.18 - Fernlea (Horn) Location: Hammell Beach, Lake Huron, MI # of Screens: 2 Phase: Completed Photography in Progress











15.3.23 - Wexley (Baudo) Location: East Grand Rapids, MI # of Screens: 1 Phase: Completed Photography in Progress









KF

SONRY VENEER AT BACK

ACCENT SONS

-

HA

KET IEET A4.6)

EER (T BD)

Г

Ľ.

15.3.08 - Wheatly (Rushak) Location: Brighton, MI # of Screens: 1 Phase: Under Construction



TOP OF LL SLAB

15









16.2.02 - Bayview (Enghauser) Location: White Lake, MI # of Screens: 3 Phase: Under Construction











16.2.04 - Portsmouth (Oberlin)Location: Knoxville, Tennessee# of Screens: 1 dual RollerPhase: Design Development