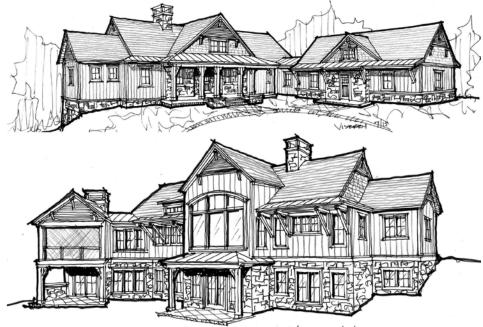

15.2.02 - Elmswood (Roberts) Location: Papillion, Nebraska # of Screens: 2 screens Phase: Under Construction

VISBACKY . 7/21/15

15.2.06 - Fleetwood (Diccion) Location: Fenton Lake, MI # of Screens: 4 Phase: Under Construction