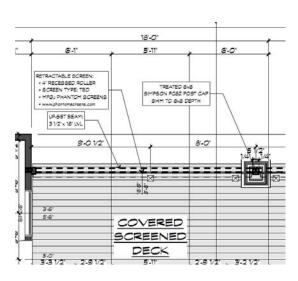

X HD2

16.2.21 - Grafton (Oldford) Location: Lexington, MI Lake Huron # of Screens: 4 vinyl, 1 roller screen Phase: Under Construction

0.72 0.72

5-3 1/2

51

DOWN-GET HEADER 5 14" x 14" LVL

(2) 2 × 6 5

Щ ò

5 14" × 11 7/6 VL FRAME PC

5-3

SIO

2-11 1/2

h

DOWN-SET HEADER 5 1/4" × 14" LVL 5"-11"

16.2.28 - Laurelawn (Huckaby) Location: # of Screens: 2 Phase: Ready For construction

16.3.01 - Hightown (Clark) Location: Bretonville, Arkansas # of Screens: 3 Phase: Under Construction