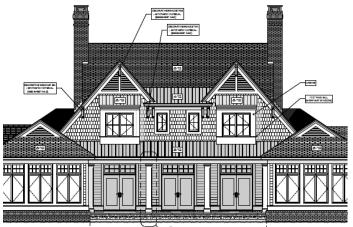

15.3.23 - Wexley (Baudo) Location: East Grand Rapids, MI # of Screens: 1 Phase: Completed Photography in Progress

KF

SONRY VENEER AT BACK

ACCENT SONS

-

HA

KET IEET A4.6)

EER (T BD)