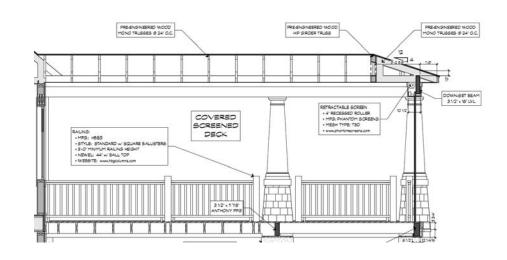

X HD2

16.2.21 - Grafton (Oldford) Location: Lexington, MI Lake Huron # of Screens: 4 vinyl, 1 roller screen Phase: Under Construction

0.72 0.72

5-3 1/2

51

DOWN-GET HEADER 5 14" x 14" LVL

(2) 2 × 6 5

Щ ò

5 14" × 11 7/6 VL FRAME PC

5-3

SIO

2-11 1/2

h

DOWN-SET HEADER 5 1/4" × 14" LVL 5"-11"

16.2.28 - Laurelawn (Huckaby) Location: # of Screens: 2 Phase: Ready For construction

16.3.01 - Hightown (Clark) Location: Bretonville, Arkansas # of Screens: 3 Phase: Under Construction