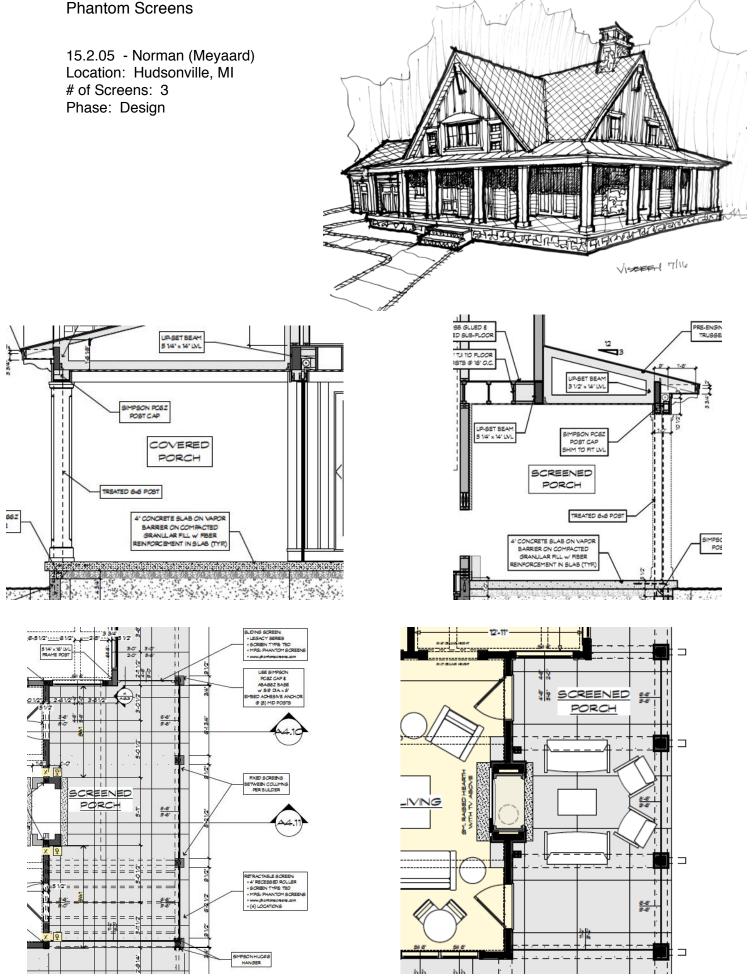

Г

Ľ.

15.3.08 - Wheatly (Rushak) Location: Brighton, MI # of Screens: 1 Phase: Under Construction

TOP OF LL SLAB

15

16.2.02 - Bayview (Enghauser) Location: White Lake, MI # of Screens: 3 Phase: Under Construction

16.2.04 - Portsmouth (Oberlin)Location: Knoxville, Tennessee# of Screens: 1 dual RollerPhase: Design Development

16.2.09 - Cliffton (Hufford) Location: St. Joseph, MI # of Screens: 1 Phase: Under Construction