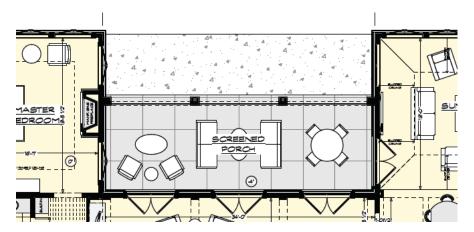

15.3.23 - Wexley (Baudo) Location: East Grand Rapids, MI # of Screens: 1 Phase: Completed Photography in Progress

KF

SONRY VENEER AT BACK

ACCENT SONS

-

HA

KET IEET A4.6)

EER (T BD)