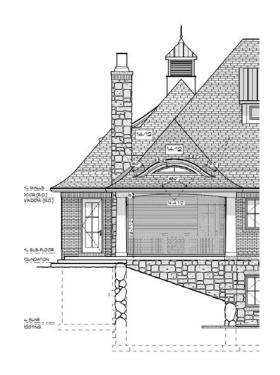

15.3.23 - Wexley (Baudo) Location: East Grand Rapids, MI # of Screens: 1 Phase: Completed Photography in Progress

KF

SONRY VENEER AT BACK

ACCENT SONS

-

HA

KET IEET A4.6)

EER (T BD)

Г

Ľ.

15.3.08 - Wheatly (Rushak) Location: Brighton, MI # of Screens: 1 Phase: Under Construction

TOP OF LL SLAB

15

16.2.02 - Bayview (Enghauser) Location: White Lake, MI # of Screens: 3 Phase: Under Construction