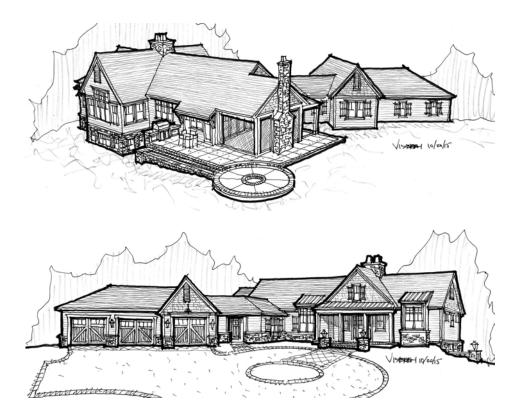

15.2.02 - Elmswood (Roberts) Location: Papillion, Nebraska # of Screens: 2 screens Phase: Under Construction

VISBACKY . 7/21/15

15.2.06 - Fleetwood (Diccion) Location: Fenton Lake, MI # of Screens: 4 Phase: Under Construction