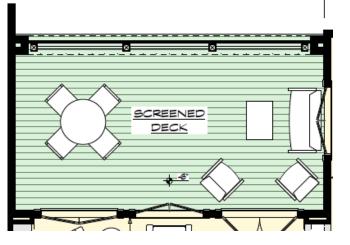

on









15.2.16 - Bancroft (Swartzle) Location: Battle Creek, MI # of Screens: 2 Phase: Under Construction







15.2.18 - Fernlea (Horn) Location: Hammell Beach, Lake Huron, MI # of Screens: 2 Phase: Completed Photography in Progress











15.3.23 - Wexley (Baudo) Location: East Grand Rapids, MI # of Screens: 1 Phase: Completed Photography in Progress









KF

SONRY VENEER AT BACK

ACCENT SONS

-

HA

KET IEET A4.6)

EER (T BD)

Г

Ľ.

15.3.08 - Wheatly (Rushak) Location: Brighton, MI # of Screens: 1 Phase: Under Construction



TOP OF LL SLAB

15









16.2.02 - Bayview (Enghauser) Location: White Lake, MI # of Screens: 3 Phase: Under Construction











16.2.04 - Portsmouth (Oberlin)Location: Knoxville, Tennessee# of Screens: 1 dual RollerPhase: Design Development











16.2.09 - Cliffton (Hufford) Location: St. Joseph, MI # of Screens: 1 Phase: Under Construction











16.2.15 - Unnamed (Fry) Location: # of Screens: 1 Phase: Conceptual









16.2.16 - Hickory Hill (Christ) Location: Gull Lake, MI # of Screens: 2 Phase: In Design











16.2.18 - Shipton (Hieber) Location: Sand Lake Onsted, MI



X HD2

16.2.21 - Grafton (Oldford) Location: Lexington, MI Lake Huron # of Screens: 4 vinyl, 1 roller screen Phase: Under Construction



0.72 0.72

5-3 1/2

51

DOWN-GET HEADER 5 14" x 14" LVL



(2) 2 × 6 5

Щ ò

5 14" × 11 7/6 VL FRAME PC

5-3

SIO

2-11 1/2

h

DOWN-SET HEADER 5 1/4" × 14" LVL 5"-11"





16.2.28 - Laurelawn (Huckaby) Location: # of Screens: 2 Phase: Ready For construction















16.3.01 - Hightown (Clark) Locati