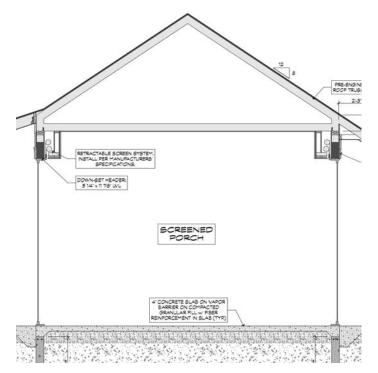

X HD2

16.2.21 - Grafton (Oldford) Location: Lexington, MI Lake Huron # of Screens: 4 vinyl, 1 roller screen Phase: Under Construction

0.72 0.72

5-3 1/2

51

DOWN-GET HEADER 5 14" x 14" LVL

(2) 2 × 6 5

Щ ò

5 14" × 11 7/6 VL FRAME PC

5-3

SIO

2-11 1/2

h

DOWN-SET HEADER 5 1/4" × 14" LVL 5"-11"

16.2.28 - Laurelawn (Huckaby) Location: # of Screens: 2 Phase: Ready For construction

16.3.01 - Hightown (Clark) Location: Bretonville, Arkansas # of Screens: 3 Phase: Under Construction