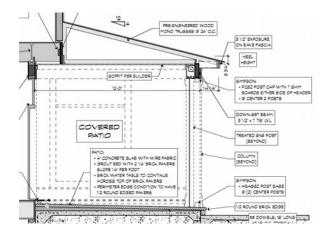

Г

Ľ.

15.3.08 - Wheatly (Rushak) Location: Brighton, MI # of Screens: 1 Phase: Under Construction

TOP OF LL SLAB

15

16.2.02 - Bayview (Enghauser) Location: White Lake, MI # of Screens: 3 Phase: Under Construction