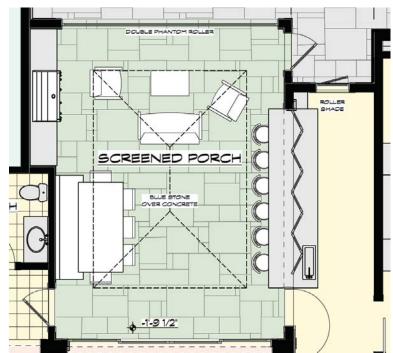

15.2.02 - Elmswood (Roberts) Location: Papillion, Nebraska # of Screens: 2 screens Phase: Under Construction



VISBACKY . 7/21/15





15.2.06 - Fleetwood (Diccion) Location: Fenton Lake, MI # of Screens: 4 Phase: Under Construction













28'-0"

15.2.09 - Weirwood (Layman) Location: Berrien County, MI # of Screens: 3 Phase: Under Construction









15.2.11 - Ivanhoe (Schaap) Location: South West, MI # of Screens: 1+ vinyl Phase: Under Construction









15.2.16 - Bancroft (Swartzle) Location: Battle Creek, MI # of Screens: 2 Phase: Under Construction







15.2.18 - Fernlea (Horn) Location: Hammell Beach, Lake Huron, MI # of Screens: 2 Phase: Completed Photography in Progress











15.3.23 - Wexley (Baudo) Location: East Grand Rapids, MI # of Screens: 1 Phase: Completed Photography in Progress









KF

SONRY VENEER AT BACK

ACCENT SONS

-

HA

KET IEET A4.6)

EER (T BD)

Г

Ľ.

15.3.08 - Wheatly (Rushak) Location: Brighton, MI # of Screens: 1 Phase: Under Construction



TOP OF LL SLAB

15









16.2.02 - Bayview (Enghauser) Location: White Lake, MI # of Screens: 3 Phase: Under Construction











16.2.04 - Portsmouth (Oberlin)Location: Knoxville, Tennessee# of Screens: 1 dual RollerPhase: Design Development