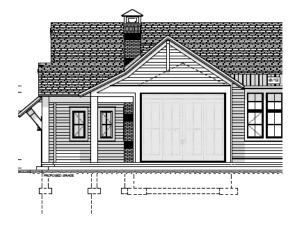

s: 1 dual RollerPhase: Design Development











16.2.09 - Cliffton (Hufford) Location: St. Joseph, MI # of Screens: 1 Phase: Under Construction











16.2.15 - Unnamed (Fry) Location: # of Screens: 1 Phase: Conceptual









16.2.16 - Hickory Hill (Christ) Location: Gull Lake, MI # of Screens: 2 Phase: In Design











16.2.18 - Shipton (Hieber) Location: Sand Lake Onsted, MI



X HD2

16.2.21 - Grafton (Oldford) Location: Lexington, MI Lake Huron # of Screens: 4 vinyl, 1 roller screen Phase: Under Construction



0.72 0.72

5-3 1/2

51

DOWN-GET HEADER 5 14" x 14" LVL



(2) 2 × 6 5

Щ ò

5 14" × 11 7/6 VL FRAME PC

5-3

SIO

2-11 1/2

h

DOWN-SET HEADER 5 1/4" × 14" LVL 5"-11"





16.2.28 - Laurelawn (Huckaby) Location: # of Screens: 2 Phase: Ready For construction















16.3.01 - Hightown (Clark) Location: Bretonville, Arkansas # of Screens: 3 Phase: Under Construction









17.3.04 - Rudyard (Quirt) Location: Texas # of Screens: 3 Phase: Under Construction











16.3.07 - Warrington (West) Location: North Carolina # of Screens: 2-4 Phase: In Design



















17.2.04 - Avington (Rivard) Location: Ossineke, MI # of Screens: 3 Phase: In Design