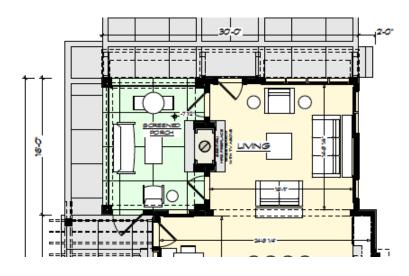

15.2.02 - Elmswood (Roberts) Location: Papillion, Nebraska # of Screens: 2 screens Phase: Under Construction



VISBACKY . 7/21/15





15.2.06 - Fleetwood (Diccion) Location: Fenton Lake, MI # of Screens: 4 Phase: Under Construction













28'-0"

15.2.09 - Weirwood (Layman) Location: Berrien County, MI # of Screens: 3 Phase: Under Construction









15.2.11 - Ivanhoe (Schaap) Location: South West, MI # of Screens: 1+ vinyl Phase: Under Construction









15.2.16 - Bancroft (Swartzle) Location: Battle Creek, MI # of Screens: 2 Phase: Under Construction







15.2.18 - Fernlea (Horn) Location: Hammell Beach, Lake Huron, MI # of Screens: 2 Phase: Completed Photography in Progress











15.3.23 - Wexley (Baudo) Location: East Grand Rapids, MI # of Screens: 1 Phase: Completed Photography in Progress









KF

SONRY VENEER AT BACK

ACCENT SONS

-

HA

KET IEET A4.6)

EER (T BD)

Г

Ľ.

15.3.08 - Wheatly (Rushak) Location: Brighton, MI # of Screens: 1 Phase: Under Construction



TOP OF LL SLAB

15









16.2.02 - Bayview (Enghauser) Location: White Lake, MI # of Screens: 3 Phase: Under Construction











16.2.04 - Portsmouth (Oberlin)Location: Knoxville, Tennessee# of Screens: 1 dual RollerPhase: Design Development











16.2.09 - Cliffton (Hufford) Location: St. Joseph, MI # of Screens: 1 Phase: Under Construction











16.2.15 - Unnamed (Fry) Location: # of Screens: 1 Phase: Conceptual









16.2.16 - Hickory Hill (Christ) Location: Gull La