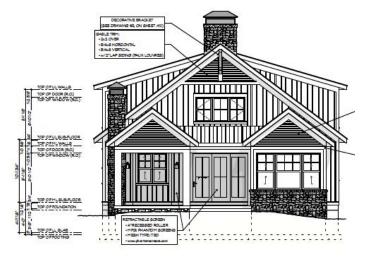

17.3.04 - Rudyard (Quirt) Location: Texas # of Screens: 3 Phase: Under Construction

16.3.07 - Warrington (West) Location: North Carolina # of Screens: 2-4 Phase: In Design

17.2.04 - Avington (Rivard) Location: Ossineke, MI # of Screens: 3 Phase: In Design