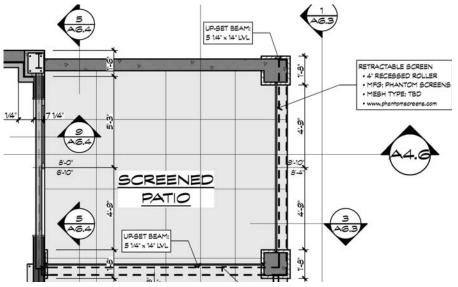

X HD2

16.2.21 - Grafton (Oldford) Location: Lexington, MI Lake Huron # of Screens: 4 vinyl, 1 roller screen Phase: Under Construction

0.72 0.72

5-3 1/2

51

DOWN-GET HEADER 5 14" x 14" LVL

(2) 2 × 6 5

Щ ò