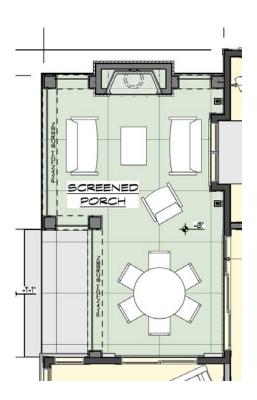

17.3.04 - Rudyard (Quirt) Location: Texas # of Screens: 3 Phase: Under Construction

16.3.07 - Warrington (West) Location: North Carolina # of Screens: 2-4 Phase: In Design

17.2.04 - Avington (Rivard) Location: Ossineke, MI # of Screens: 3 Phase: In Design