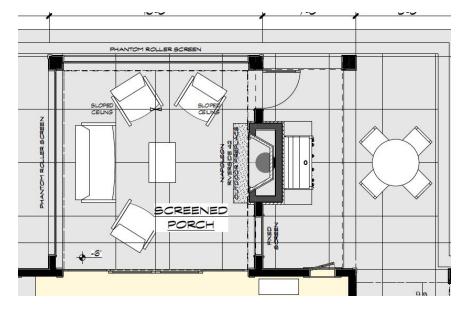

15.2.02 - Elmswood (Roberts) Location: Papillion, Nebraska # of Screens: 2 screens Phase: Under Construction

VISBACKY . 7/21/15

15.2.06 - Fleetwood (Diccion) Location: Fenton Lake, MI # of Screens: 4 Phase: Under Construction