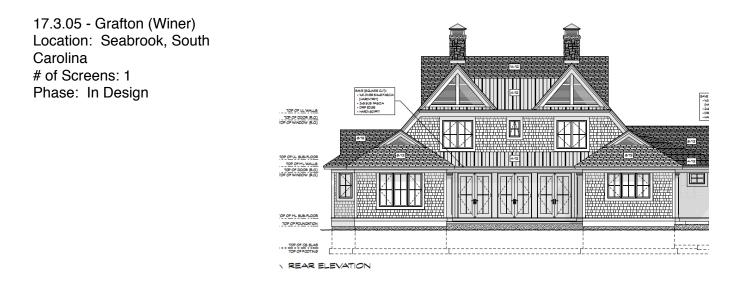

17.3.04 - Rudyard (Quirt) Location: Texas # of Screens: 3 Phase: Under Construction

16.3.07 - Warrington (West) Location: North Carolina # of Screens: 2-4 Phase: In Design

17.2.04 - Avington (Rivard) Location: Ossineke, MI # of Screens: 3 Phase: In Design