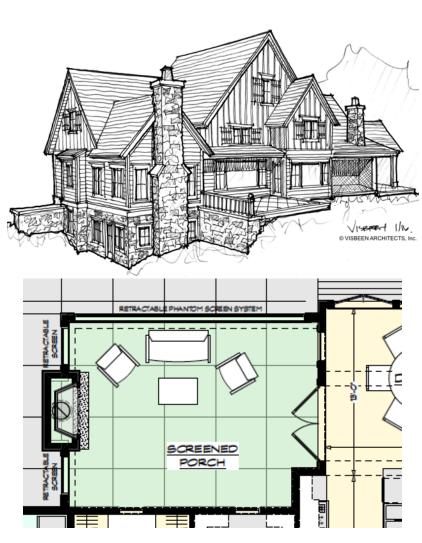

X HD2

16.2.21 - Grafton (Oldford) Location: Lexington, MI Lake Huron # of Screens: 4 vinyl, 1 roller screen Phase: Under Construction

0.72 0.72

5-3 1/2

51

DOWN-GET HEADER 5 14" x 14" LVL

(2) 2 × 6 5

Щ ò

5 14" × 11 7/6 VL FRAME PC

5-3

SIO

2-11 1/2

h

DOWN-SET HEADER 5 1/4" × 14" LVL 5"-11"

16.2.28 - Laurelawn (Huckaby) Location: # of Screens: 2 Phase: Ready For construction

16.3.01 - Hightown (Clark) Location: Bretonville, Arkansas # of Screens: 3 Phase: Under Construction