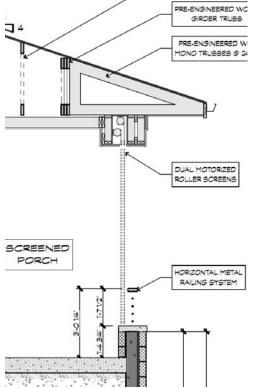

17.3.04 - Rudyard (Quirt) Location: Texas # of Screens: 3 Phase: Under Construction

16.3.07 - Warrington (West) Location: North Carolina # of Screens: 2-4 Phase: In Design

17.2.04 - Avington (Rivard) Location: Ossineke, MI # of Screens: 3 Phase: In Design