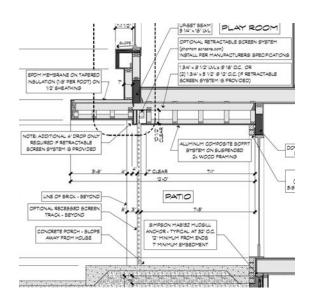

15.3.23 - Wexley (Baudo) Location: East Grand Rapids, MI # of Screens: 1 Phase: Completed Photography in Progress

KF

SONRY VENEER AT BACK

ACCENT SONS

-

HA

KET IEET A4.6)

EER (T BD)