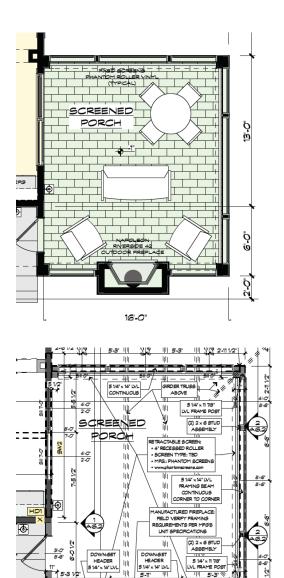

X HD2

16.2.21 - Grafton (Oldford) Location: Lexington, MI Lake Huron # of Screens: 4 vinyl, 1 roller screen Phase: Under Construction

0.72 0.72

5-3 1/2

51

DOWN-GET HEADER 5 14" x 14" LVL

(2) 2 × 6 5

Щ ò

5 14" × 11 7/6 VL FRAME PC

5-3

SIO

2-11 1/2

h

DOWN-SET HEADER 5 1/4" × 14" LVL 5"-11"

16.2.28 - Laurelawn (Huckaby) Location: # of Screens: 2 Phase: Ready For construction

16.3.01 - Hightown (Clark) Location: Bretonville, Arkansas # of Screens: 3 Phase: Under Construction