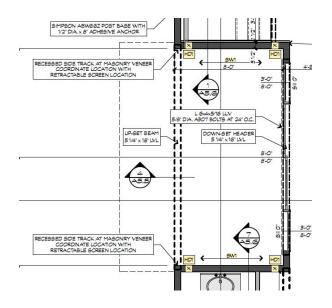

X HD2

16.2.21 - Grafton (Oldford) Location: Lexington, MI Lake Huron # of Screens: 4 vinyl, 1 roller screen Phase: Under Construction

0.72 0.72

5-3 1/2

51

DOWN-GET HEADER 5 14" x 14" LVL

(2) 2 × 6 5

Щ ò

5 14" × 11 7/6 VL FRAME PC

5-3

SIO

2-11 1/2

h

DOWN-SET HEADER 5 1/4" × 14" LVL 5"-11"

16.2.28 - Laurelawn (Huckaby) Location: # of Screens: 2 Phase: Ready For construction

16.3.01 - Hightown (Clark) Location: Bretonville, Arkansas # of Screens: 3 Phase: Under Construction