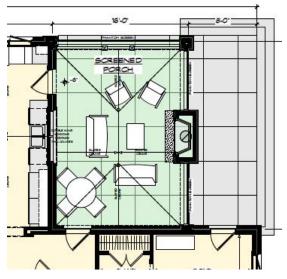

15.3.23 - Wexley (Baudo) Location: East Grand Rapids, MI # of Screens: 1 Phase: Completed Photography in Progress

KF

SONRY VENEER AT BACK

ACCENT SONS

-

HA

KET IEET A4.6)

EER (T BD)