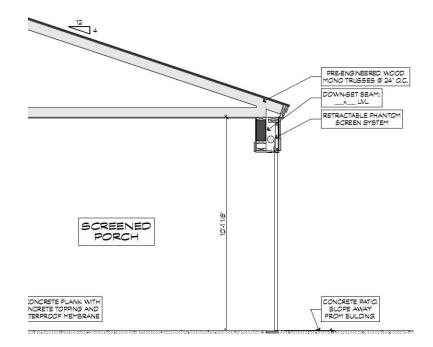

15.2.02 - Elmswood (Roberts) Location: Papillion, Nebraska # of Screens: 2 screens Phase: Under Construction



VISBACKY . 7/21/15





15.2.06 - Fleetwood (Diccion) Location: Fenton Lake, MI # of Screens: 4 Phase: Under Construction













28'-0"

15.2.09 - Weirwood (Layman) Location: Berrien County, MI # of Screens: 3 Phase: Under Construction









15.2.11 - Ivanhoe (Schaap) Location: South West, MI # of Screens: 1+ vinyl Phase: Under Construction









15.2.16 - Bancroft (Swartzle) Location: Battle Creek, MI # of Screens: 2 Phase: Under Construction







15.2.18 - Fernlea (Horn) Location: Hammell Beach, Lake Huron, MI # of Screens: 2 Phase: Completed Photography in Progress











15.3.23 - Wexley (Baudo) Location: East Grand Rapids, MI # of Screens: 1 Phase: Completed Photography in Progress









KF

SONRY VENEER AT BACK

ACCENT SONS

-

HA

KET IEET A4.6)

EER (T BD)

Г

Ľ.

15.3.08 - Wheatly (Rushak) Location: Brighton, MI # of Screens: 1 Phase: Under Construction



TOP OF LL SLAB

15









16.2.02 - Bayview (Enghauser) Location: White Lake, MI # of Screens: 3 Phase: Under Construction











16.2.04 - Port