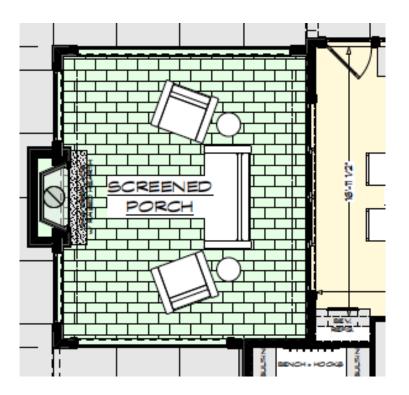

15.3.23 - Wexley (Baudo) Location: East Grand Rapids, MI # of Screens: 1 Phase: Completed Photography in Progress

KF

SONRY VENEER AT BACK

ACCENT SONS

-

HA

KET IEET A4.6)

EER (T BD)