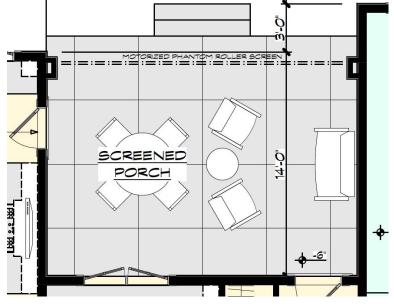

Design











16.2.18 - Shipton (Hieber) Location: Sand Lake Onsted, MI



X HD2

16.2.21 - Grafton (Oldford) Location: Lexington, MI Lake Huron # of Screens: 4 vinyl, 1 roller screen Phase: Under Construction



0.72 0.72

5-3 1/2

51

DOWN-GET HEADER 5 14" x 14" LVL



(2) 2 × 6 5

Щ ò

5 14" × 11 7/6 VL FRAME PC

5-3

SIO

2-11 1/2

h

DOWN-SET HEADER 5 1/4" × 14" LVL 5"-11"





16.2.28 - Laurelawn (Huckaby) Location: # of Screens: 2 Phase: Ready For construction















16.3.01 - Hightown (Clark) Location: Bretonville, Arkansas # of Screens: 3 Phase: Under Construction









17.3.04 - Rudyard (Quirt) Location: Texas # of Screens: 3 Phase: Under Construction











16.3.07 - Warrington (West) Location: North Carolina # of Screens: 2-4 Phase: In Design



















17.2.04 - Avington (Rivard) Location: Ossineke, MI # of Screens: 3 Phase: In Design