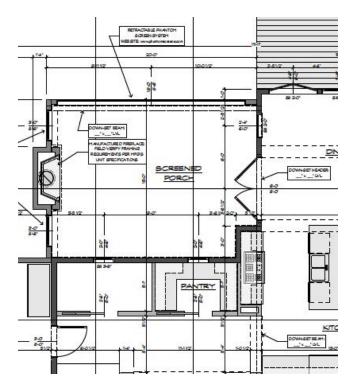

X HD2

16.2.21 - Grafton (Oldford) Location: Lexington, MI Lake Huron # of Screens: 4 vinyl, 1 roller screen Phase: Under Construction

0.72 0.72

5-3 1/2

51

DOWN-GET HEADER 5 14" x 14" LVL

(2) 2 × 6 5

Щ ò

5 14" × 11 7/6 VL FRAME PC

5-3

SIO

2-11 1/2

h

DOWN-SET HEADER 5 1/4" × 14" LVL 5"-11"

16.2.28 - Laurelawn (Huckaby) Location: # of Screens: 2 Phase: Ready For construction

16.3.01 - Hightown (Clark) Location: Bretonville, Arkansas # of Screens: 3 Phase: Under Construction