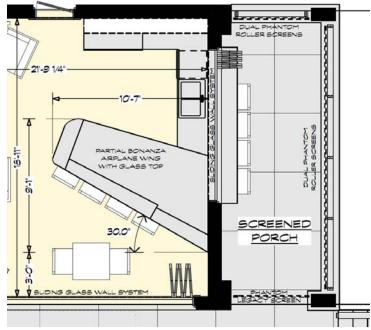

17.3.04 - Rudyard (Quirt) Location: Texas # of Screens: 3 Phase: Under Construction

16.3.07 - Warrington (West) Location: North Carolina # of Screens: 2-4 Phase: In Design

17.2.04 - Avington (Rivard) Location: Ossineke, MI # of Screens: 3 Phase: In Design