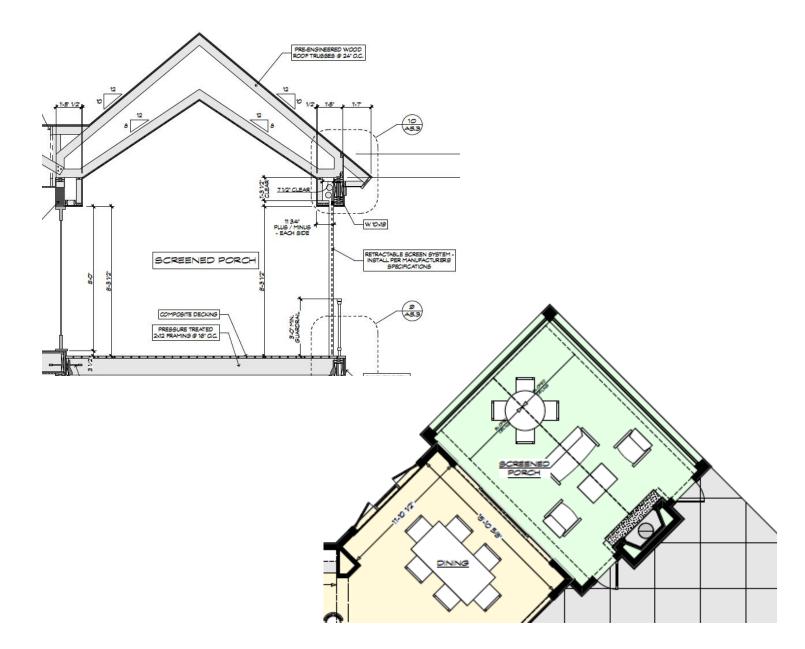

X HD2

16.2.21 - Grafton (Oldford) Location: Lexington, MI Lake Huron # of Screens: 4 vinyl, 1 roller screen Phase: Under Construction

0.72 0.72

5-3 1/2

51

DOWN-GET HEADER 5 14" x 14" LVL

(2) 2 × 6 5

Щ ò

5 14" × 11 7/6 VL FRAME PC

5-3

SIO

2-11 1/2

h

DOWN-SET HEADER 5 1/4" × 14" LVL 5"-11"

16.2.28 - Laurelawn (Huckaby) Location: # of Screens: 2 Phase: Ready For construction

16.3.01 - Hightown (Clark) Location: Bretonville, Arkansas # of Screens: 3 Phase: Under Construction