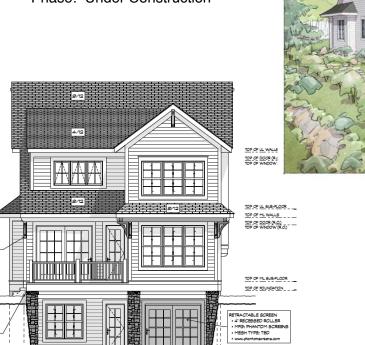

15.2.02 - Elmswood (Roberts) Location: Papillion, Nebraska # of Screens: 2 screens Phase: Under Construction

VISBACKY . 7/21/15

15.2.06 - Fleetwood (Diccion) Location: Fenton Lake, MI # of Screens: 4 Phase: Under Construction