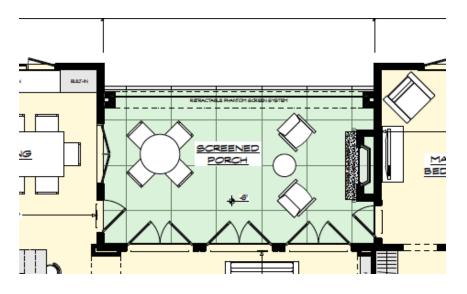

17.3.04 - Rudyard (Quirt) Location: Texas # of Screens: 3 Phase: Under Construction

16.3.07 - Warrington (West) Location: North Carolina # of Screens: 2-4 Phase: In Design

17.2.04 - Avington (Rivard) Location: Ossineke, MI # of Screens: 3 Phase: In Design