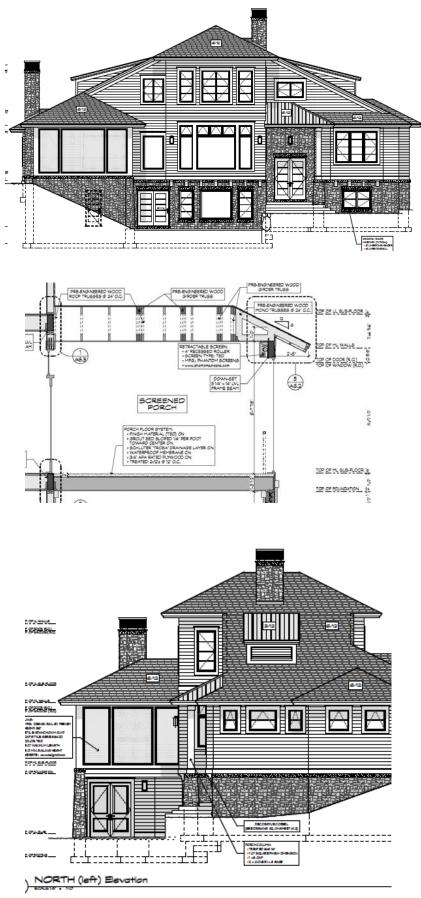

16.2.04 - Portsmouth (Oberlin)Location: Knoxville, Tennessee# of Screens: 1 dual RollerPhase: Design Development

16.2.09 - Cliffton (Hufford) Location: St. Joseph, MI # of Screens: 1 Phase: Under Construction