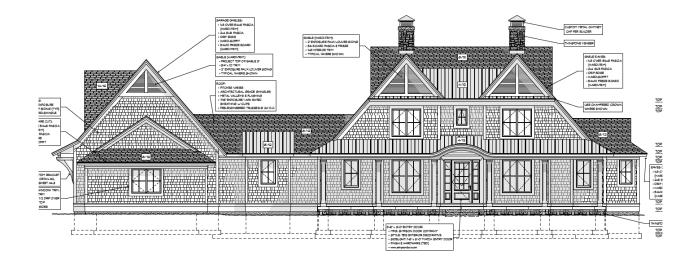

17.3.04 - Rudyard (Quirt) Location: Texas # of Screens: 3 Phase: Under Construction

16.3.07 - Warrington (West) Location: North Carolina # of Screens: 2-4 Phase: In Design

17.2.04 - Avington (Rivard) Location: Ossineke, MI # of Screens: 3 Phase: In Design