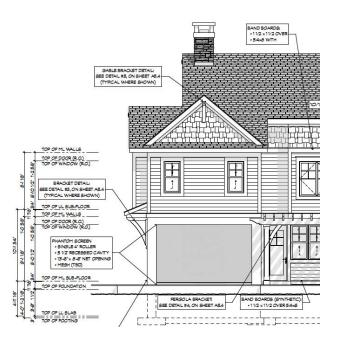

15.3.23 - Wexley (Baudo) Location: East Grand Rapids, MI # of Screens: 1 Phase: Completed Photography in Progress

KF

SONRY VENEER AT BACK

ACCENT SONS

-

HA

KET IEET A4.6)

EER (T BD)

Г

Ľ.

15.3.08 - Wheatly (Rushak) Location: Brighton, MI # of Screens: 1 Phase: Under Construction

TOP OF LL SLAB

15

16.2.02 - Bayview (Enghauser) Location: White Lake, MI # of Screens: 3 Phase: Under Construction