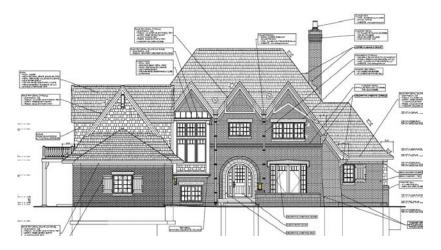

1 Phase: Conceptual









16.2.16 - Hickory Hill (Christ) Location: Gull Lake, MI # of Screens: 2 Phase: In Design











16.2.18 - Shipton (Hieber) Location: Sand Lake Onsted, MI



X HD2

16.2.21 - Grafton (Oldford) Location: Lexington, MI Lake Huron # of Screens: 4 vinyl, 1 roller screen Phase: Under Construction



0.72 0.72

5-3 1/2

51

DOWN-GET HEADER 5 14" x 14" LVL



(2) 2 × 6 5

Щ ò

5 14" × 11 7/6 VL FRAME PC

5-3

SIO

2-11 1/2

h

DOWN-SET HEADER 5 1/4" × 14" LVL 5"-11"





16.2.28 - Laurelawn (Huckaby) Location: # of Screens: 2 Phase: Ready For construction















16.3.01 - Hightown (Clark) Location: Bretonville, Arkansas # of Screens: 3 Phase: Under Construction









17.3.04 - Rudyard (Quirt) Location: Texas # of Screens: 3 Phase: Under Construction











16.3.07 - Warrington (West) Location: North Carolina # of Screens: 2-4 Phase: In Design



















17.2.04 - Avington (Rivard) Location: Ossineke, MI # of Screens: 3 Phase: In Design