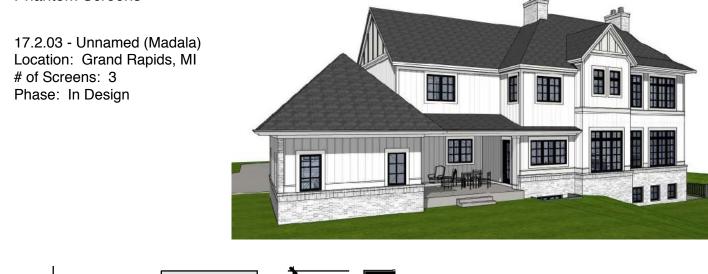

In Design











16.2.18 - Shipton (Hieber) Location: Sand Lake Onsted, MI



X HD2

16.2.21 - Grafton (Oldford) Location: Lexington, MI Lake Huron # of Screens: 4 vinyl, 1 roller screen Phase: Under Construction



0.72 0.72

5-3 1/2

51

DOWN-GET HEADER 5 14" x 14" LVL



(2) 2 × 6 5

Щ ò

5 14" × 11 7/6 VL FRAME PC

5-3

SIO

2-11 1/2

h

DOWN-SET HEADER 5 1/4" × 14" LVL 5"-11"





16.2.28 - Laurelawn (Huckaby) Location: # of Screens: 2 Phase: Ready For construction















16.3.01 - Hightown (Clark) Location: Bretonville, Arkansas # of Screens: 3 Phase: Under Construction









17.3.04 - Rudyard (Quirt) Location: Texas # of Screens: 3 Phase: Under Construction











16.3.07 - Warrington (West) Location: North Carolina # of Screens: 2-4 Phase: In Design



















17.2.04 - Avington (Rivard) Location: Ossineke, MI # of Screens: 3 Phase: In Design