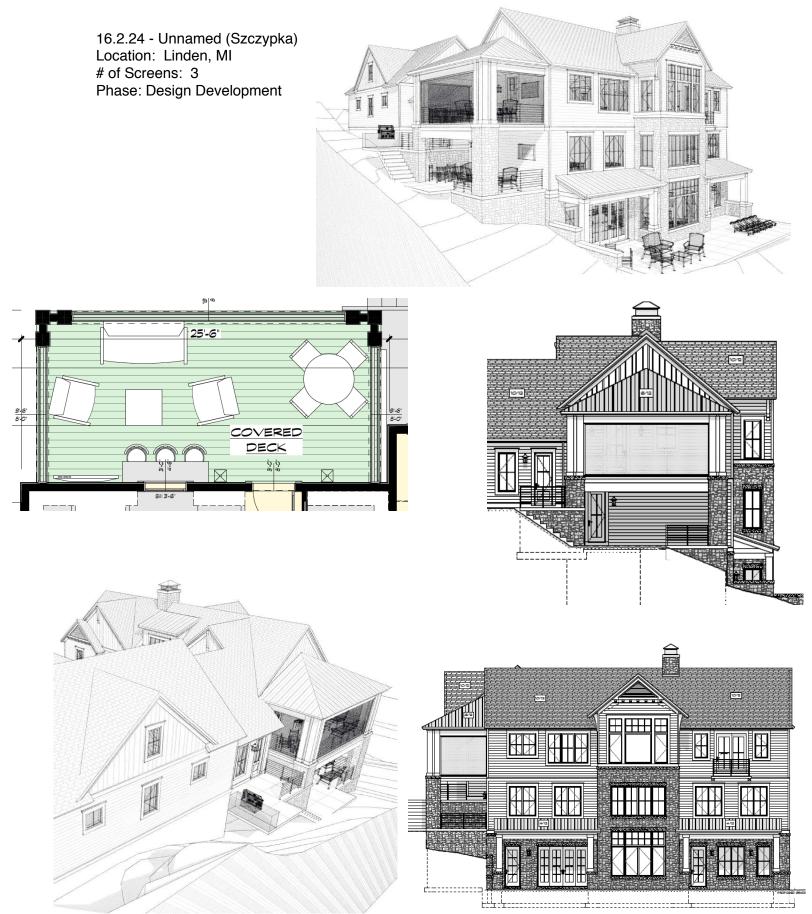

nstruction











16.2.04 - Portsmouth (Oberlin)Location: Knoxville, Tennessee# of Screens: 1 dual RollerPhase: Design Development











16.2.09 - Cliffton (Hufford) Location: St. Joseph, MI # of Screens: 1 Phase: Under Construction











16.2.15 - Unnamed (Fry) Location: # of Screens: 1 Phase: Conceptual









16.2.16 - Hickory Hill (Christ) Location: Gull Lake, MI # of Screens: 2 Phase: In Design











16.2.18 - Shipton (Hieber) Location: Sand Lake Onsted, MI



X HD2

16.2.21 - Grafton (Oldford) Location: Lexington, MI Lake Huron # of Screens: 4 vinyl, 1 roller screen Phase: Under Construction



0.72 0.72

5-3 1/2

51

DOWN-GET HEADER 5 14" x 14" LVL



(2) 2 × 6 5

Щ ò

5 14" × 11 7/6 VL FRAME PC

5-3

SIO

2-11 1/2

h

DOWN-SET HEADER 5 1/4" × 14" LVL 5"-11"





16.2.28 - Laurelawn (Huckaby) Location: # of Screens: 2 Phase: Ready For construction















16.3.01 - Hightown (Clark) Location: Bretonville, Arkansas # of Screens: 3 Phase: Under Construction









17.3.04 - Rudyard (Quirt) Location: Texas # of Screens: 3 Phase: Under Construction











16.3.07 - Warrington (West) Location: North Carolina # of Screens: 2-4 Phase: In Design



















17.2.04 - Avington (Rivard) Location: Ossineke, MI # of Screens: 3 Phase: In Design